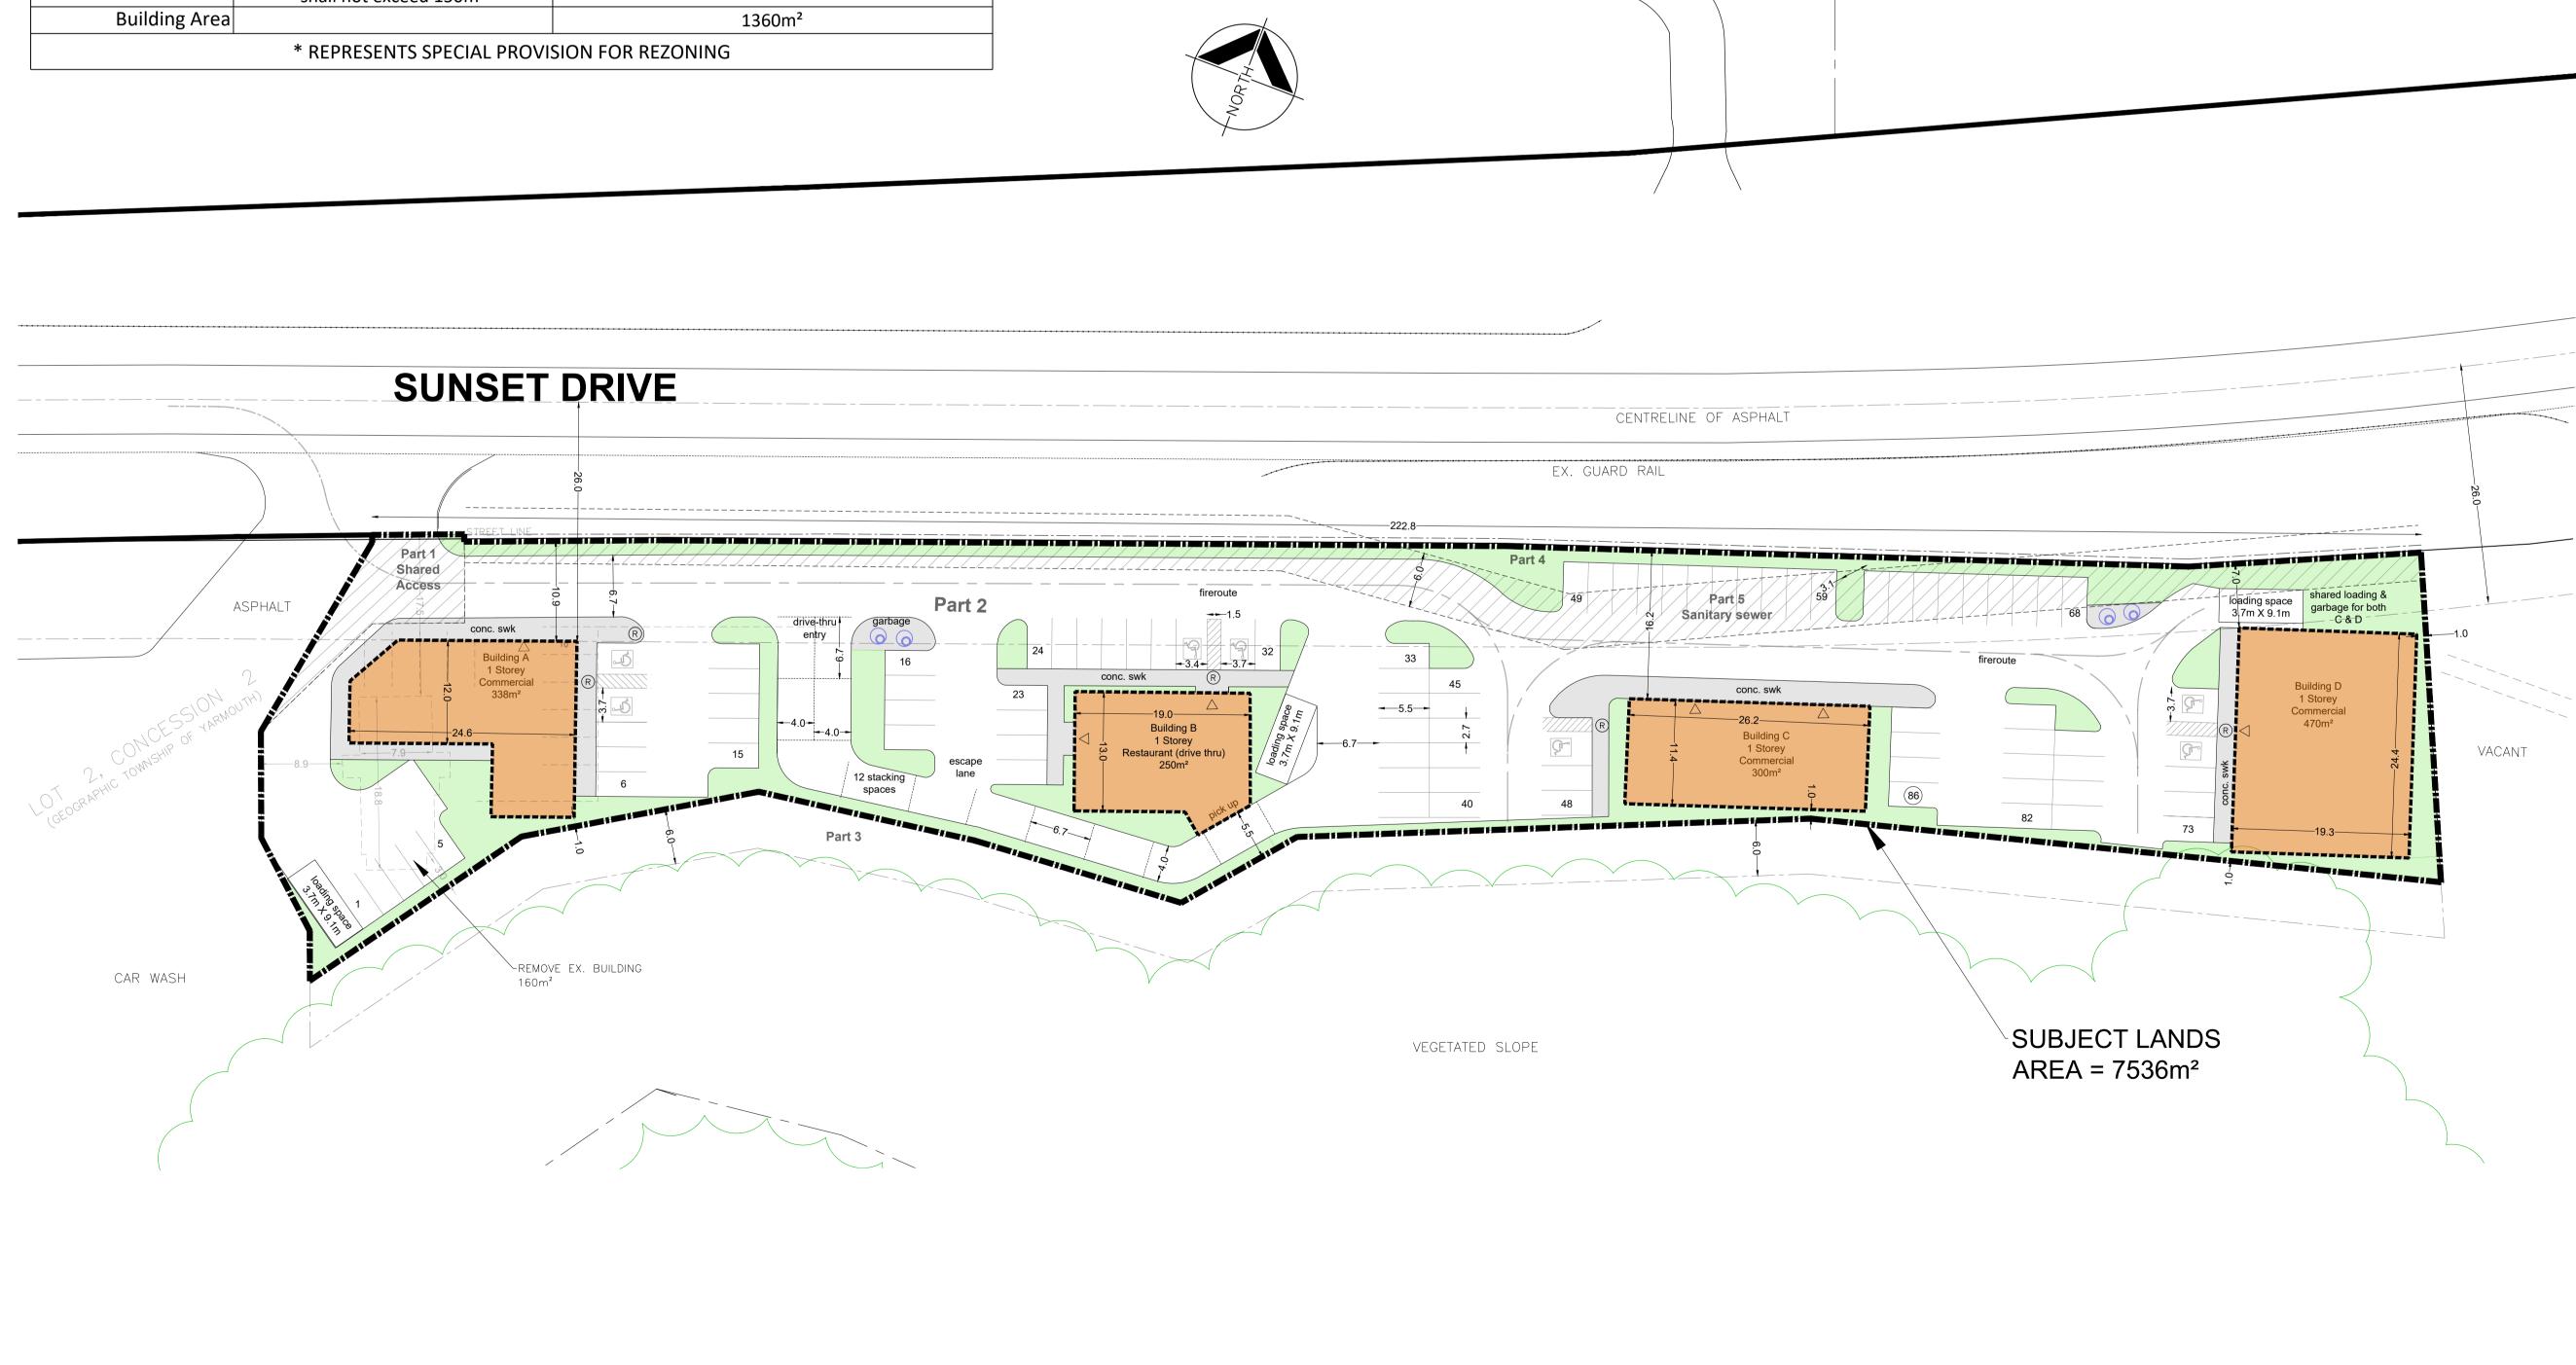

| BY-LAW                | Site Specific Business Zone (hB3-32)                                                                                                          | Rezone for CONCEPT                                                                                                                                                                                                                                                                                                                                                 |
|-----------------------|-----------------------------------------------------------------------------------------------------------------------------------------------|--------------------------------------------------------------------------------------------------------------------------------------------------------------------------------------------------------------------------------------------------------------------------------------------------------------------------------------------------------------------|
| Permitted Uses        | motel; tourist cabins; convenience<br>store; restaurant; gift shop; accessory<br>uses                                                         | ADDITIONAL USES:<br>refreshment stand; fruit or vegetable stand; garden<br>supply centre; automotive service station; tourist<br>centre; business office; general office; general retail;<br>home and auto supply store; warehouse commercial<br>use; dry-cleaning establishment; animal clinic; medica<br>clinic, fitness centre; pharmacy; post station; daycare |
| Lot Frontage (min.)   | Motel, motor hotel or tourist cabins<br>61m                                                                                                   | 220m                                                                                                                                                                                                                                                                                                                                                               |
|                       | Other permitted uses 30.5m                                                                                                                    |                                                                                                                                                                                                                                                                                                                                                                    |
| Lot Depth (min.)      | 61m                                                                                                                                           | 27m (existing condition) *                                                                                                                                                                                                                                                                                                                                         |
| Lot Coverage (max.)   | 25%                                                                                                                                           | 19%                                                                                                                                                                                                                                                                                                                                                                |
| Front Yard (min.)     | 15m                                                                                                                                           | 7m*                                                                                                                                                                                                                                                                                                                                                                |
| Side Yard (min.)      | 3.04m                                                                                                                                         | 1m*                                                                                                                                                                                                                                                                                                                                                                |
| Rear Yard (min)       | 3.04m                                                                                                                                         | 1m*                                                                                                                                                                                                                                                                                                                                                                |
| Height (max.)         | 2 Storey                                                                                                                                      | 1 Storey                                                                                                                                                                                                                                                                                                                                                           |
| Parking (min.)        | Convenience Store/Gift Shop<br>4.5/100m <sup>2</sup> , Restaurant 8 /100m <sup>2</sup> ,<br>Motel/Tourist Cabins 1 space per room<br>or cabin | 98 Including 12 stacking spaces (Average 1 / 14m <sup>2</sup> )                                                                                                                                                                                                                                                                                                    |
| Max Floor Area (max.) | maximum gross floor area for all<br>convenience store and/or gift shop uses<br>shall not exceed 150m <sup>2</sup>                             | -                                                                                                                                                                                                                                                                                                                                                                  |
| Building Area         |                                                                                                                                               | 1360m <sup>2</sup>                                                                                                                                                                                                                                                                                                                                                 |

| SUBJECT LANDS△EXISTING EASEMENT△PROPOSED DOOR→FIRE & GARBAGE ROUTE-FIRE HYDRANT•FIRE ROUTE SIGN®BARRIER FREE RAMP○OOLOK GARBAGE SYSTEM                                                                                                                                                                                                                                                                                                                                                                                                                                                                                                                                                                                                                                                                                                                                                                                                                                                                                                                                                                                                                                                                                                                                                                                                                                                                                                                                                                                                                                                                                                                                                                                                                                                                                                                                                                                                                                                                                                                                                                        | LEGEND            |                      |  |
|---------------------------------------------------------------------------------------------------------------------------------------------------------------------------------------------------------------------------------------------------------------------------------------------------------------------------------------------------------------------------------------------------------------------------------------------------------------------------------------------------------------------------------------------------------------------------------------------------------------------------------------------------------------------------------------------------------------------------------------------------------------------------------------------------------------------------------------------------------------------------------------------------------------------------------------------------------------------------------------------------------------------------------------------------------------------------------------------------------------------------------------------------------------------------------------------------------------------------------------------------------------------------------------------------------------------------------------------------------------------------------------------------------------------------------------------------------------------------------------------------------------------------------------------------------------------------------------------------------------------------------------------------------------------------------------------------------------------------------------------------------------------------------------------------------------------------------------------------------------------------------------------------------------------------------------------------------------------------------------------------------------------------------------------------------------------------------------------------------------|-------------------|----------------------|--|
| <ul> <li>△ PROPOSED DOOR</li> <li>→ FIRE &amp; GARBAGE ROUTE</li> <li>- ↓ FH</li> <li>FIRE HYDRANT</li> <li>● fi3</li> <li>FIRE ROUTE SIGN</li> <li>R</li> <li>BARRIER FREE RAMP</li> <li>MOLOK GARBAGE SYSTEM</li> </ul>                                                                                                                                                                                                                                                                                                                                                                                                                                                                                                                                                                                                                                                                                                                                                                                                                                                                                                                                                                                                                                                                                                                                                                                                                                                                                                                                                                                                                                                                                                                                                                                                                                                                                                                                                                                                                                                                                     |                   | SUBJECT LANDS        |  |
| <ul> <li>FIRE &amp; GARBAGE ROUTE</li> <li>→<sup>FH</sup></li> <li>FIRE HYDRANT</li> <li>●<sub>[13</sub></li> <li>FIRE ROUTE SIGN</li> <li>ℝ</li> <li>BARRIER FREE RAMP</li> <li>MOLOK GARBAGE SYSTEM</li> </ul>                                                                                                                                                                                                                                                                                                                                                                                                                                                                                                                                                                                                                                                                                                                                                                                                                                                                                                                                                                                                                                                                                                                                                                                                                                                                                                                                                                                                                                                                                                                                                                                                                                                                                                                                                                                                                                                                                              |                   | EXISTING EASEMENT    |  |
| -↓ <sup>EH</sup> FIRE HYDRANT<br>●FIRE ROUTE SIGN<br>(R) BARRIER FREE RAMP<br>MOLOK GARBAGE SYSTEM                                                                                                                                                                                                                                                                                                                                                                                                                                                                                                                                                                                                                                                                                                                                                                                                                                                                                                                                                                                                                                                                                                                                                                                                                                                                                                                                                                                                                                                                                                                                                                                                                                                                                                                                                                                                                                                                                                                                                                                                            | $\bigtriangleup$  | PROPOSED DOOR        |  |
| Image: Constant of the second seco |                   | FIRE & GARBAGE ROUTE |  |
| (f3)     Hall House House       (R)     BARRIER FREE RAMP       (D)     MOLOK GARBAGE SYSTEM                                                                                                                                                                                                                                                                                                                                                                                                                                                                                                                                                                                                                                                                                                                                                                                                                                                                                                                                                                                                                                                                                                                                                                                                                                                                                                                                                                                                                                                                                                                                                                                                                                                                                                                                                                                                                                                                                                                                                                                                                  | -¢ <sup>₽</sup> Ħ | FIRE HYDRANT         |  |
| MOLOK GARBAGE SYSTEM                                                                                                                                                                                                                                                                                                                                                                                                                                                                                                                                                                                                                                                                                                                                                                                                                                                                                                                                                                                                                                                                                                                                                                                                                                                                                                                                                                                                                                                                                                                                                                                                                                                                                                                                                                                                                                                                                                                                                                                                                                                                                          | <b>f</b> 3        | FIRE ROUTE SIGN      |  |
|                                                                                                                                                                                                                                                                                                                                                                                                                                                                                                                                                                                                                                                                                                                                                                                                                                                                                                                                                                                                                                                                                                                                                                                                                                                                                                                                                                                                                                                                                                                                                                                                                                                                                                                                                                                                                                                                                                                                                                                                                                                                                                               | R                 | BARRIER FREE RAMP    |  |
|                                                                                                                                                                                                                                                                                                                                                                                                                                                                                                                                                                                                                                                                                                                                                                                                                                                                                                                                                                                                                                                                                                                                                                                                                                                                                                                                                                                                                                                                                                                                                                                                                                                                                                                                                                                                                                                                                                                                                                                                                                                                                                               | 00                |                      |  |