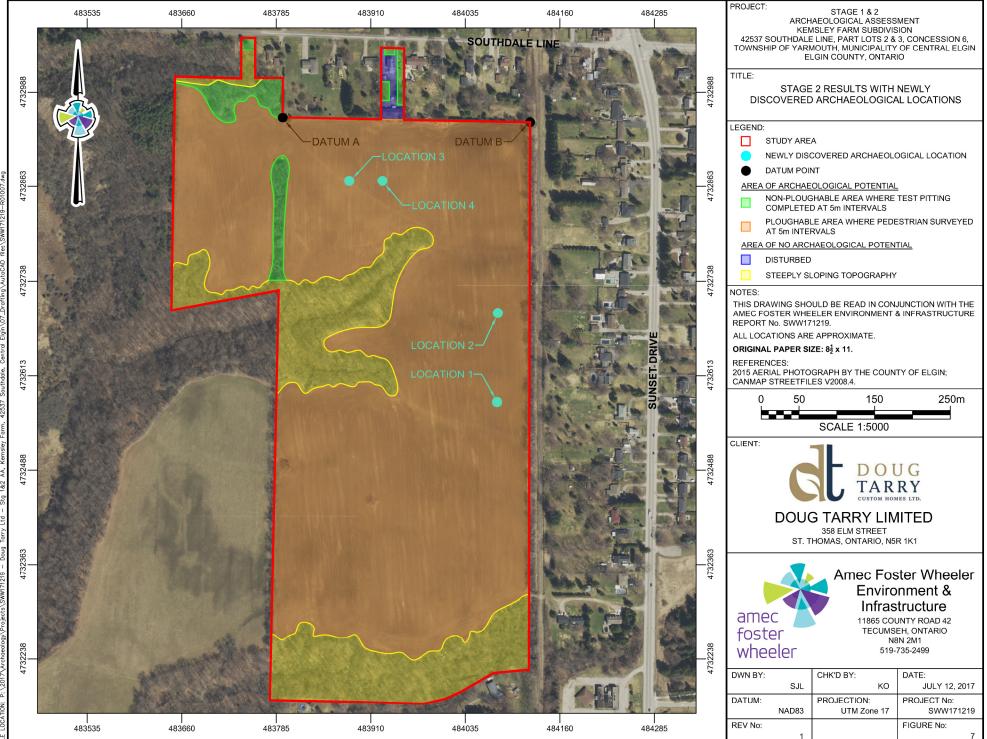

# LIST SUPPLEMENTARY DOCUMENTATION

- **SECTION 1: Figures** 
  - Figure 7 Stage 2 Results, Showing Locations 1, 2, 3 and 4
- SECTION 2: Location Information

# LOCATION INFORMATION

Project Number SWW171219

The following are the GPS coordinates obtained with GPS receiver model Garmin<sup>™</sup> GPSMAP 62s GPS plus or minus error of three metres (please refer to Figure 8 for location of these points):

| GPS COORDINATES |                        |                |          |  |
|-----------------|------------------------|----------------|----------|--|
| SITE            | PROVENIENCE            | UTM 17, NAD 83 |          |  |
| ONE             |                        | Easting        | Northing |  |
| Location 1      | CSC 1                  | 0484077        | 4732578  |  |
| Location 2      | CSC 1, N edge          | 0484078        | 4732696  |  |
|                 | CSC 2                  | 0484074        | 4732658  |  |
|                 | CSC 3, centre of site  | 0484076        | 4732654  |  |
|                 | CSC 4                  | 0484076        | 4732658  |  |
|                 | CSC 5, E edge          | 0484080        | 4732650  |  |
|                 | CSC 6, S edge          | 0484075        | 4732648  |  |
|                 | CSC 7, W edge          | 0484059        | 4732658  |  |
| Location 3      | CSC 1, S edge          | 0483844        | 4732868  |  |
|                 | CSC 2, W edge          | 0483843        | 4732870  |  |
|                 | CSC 3, N edge & E edge | 0483851        | 4732875  |  |
| Location 4      | CSC 1                  | 0483866        | 4732886  |  |

| Fixed Reference Landmarks                             |                |          |  |  |
|-------------------------------------------------------|----------------|----------|--|--|
|                                                       | UTM 17, NAD 83 |          |  |  |
| Fixed Reference Landmarks                             | Easting        | Northing |  |  |
| Datum A, property bar north of treeline               | 0483788        | 4732962  |  |  |
| Datum B, property bar, northeast corner of study area | 0484114        | 4732943  |  |  |