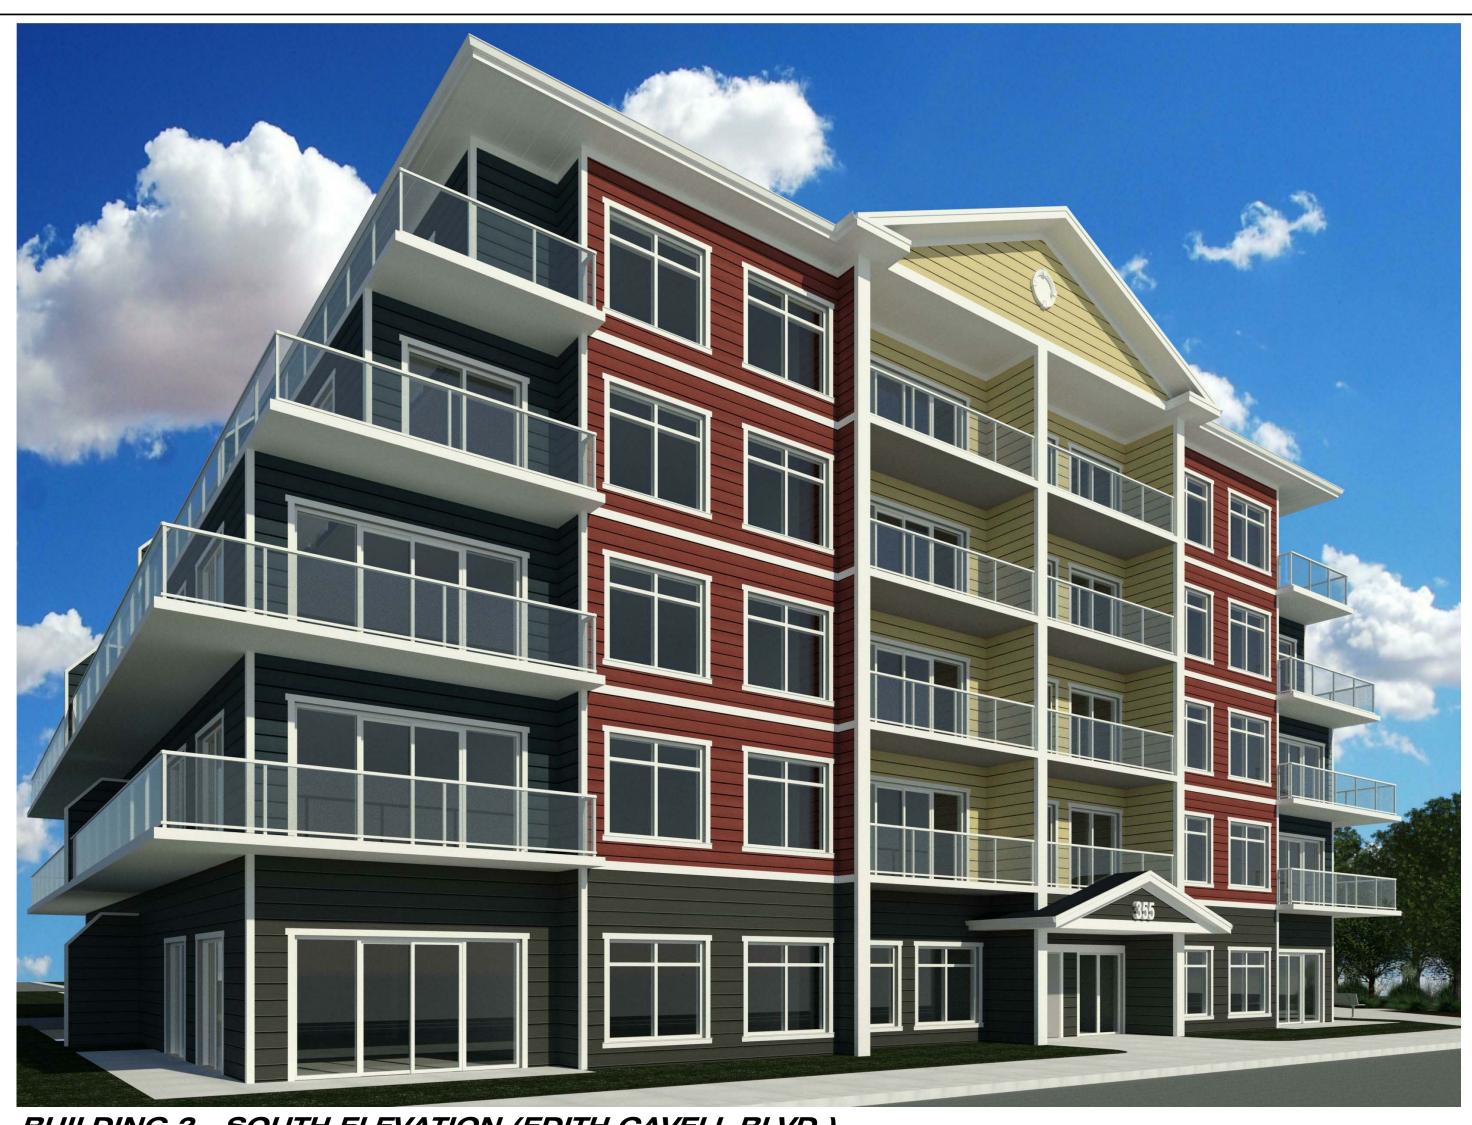

BUILDING 2 - SOUTH ELEVATION (EDITH CAVELL BLVD.)

**BUILDING 1 - WEST ELEVATION (WILLIAM STREET)** 

## RENDERINGS

DRAWING TITLE

| NO. | DATE       | ISSUED / REVISIONS                         | FILE    | SBM-18-2286 | PROJ. NO.   | SBM- |
|-----|------------|--------------------------------------------|---------|-------------|-------------|------|
| 01  | 2018-10-15 | ISSUED FOR PRELIMINARY FLR PLAN REVIEW     | SCALE   | AS NOTED    | DRAWING N   | 0.   |
| 02  | 2018-10-19 | RE- ISSUED FOR PRELIMINARY FLR PLAN REVIEW | DATE    | 2018.11.06  |             | _    |
| 03  | 2018-10-24 | ISSUED FOR PRELIMINARY ELEVATION REVIEW    | DRAWN   | ZRJE        | A           | 7,   |
| 04  | 2018-10-31 | RE-ISSUED FOR PRELIMINARY ELEVATION REVIEW | CHECKED | ТТ          |             |      |
| 05  | 2018-11-06 | ISSUED FOR S.P.A                           | PRINTED | 2018.11.06  | REVISION NO | Э.   |