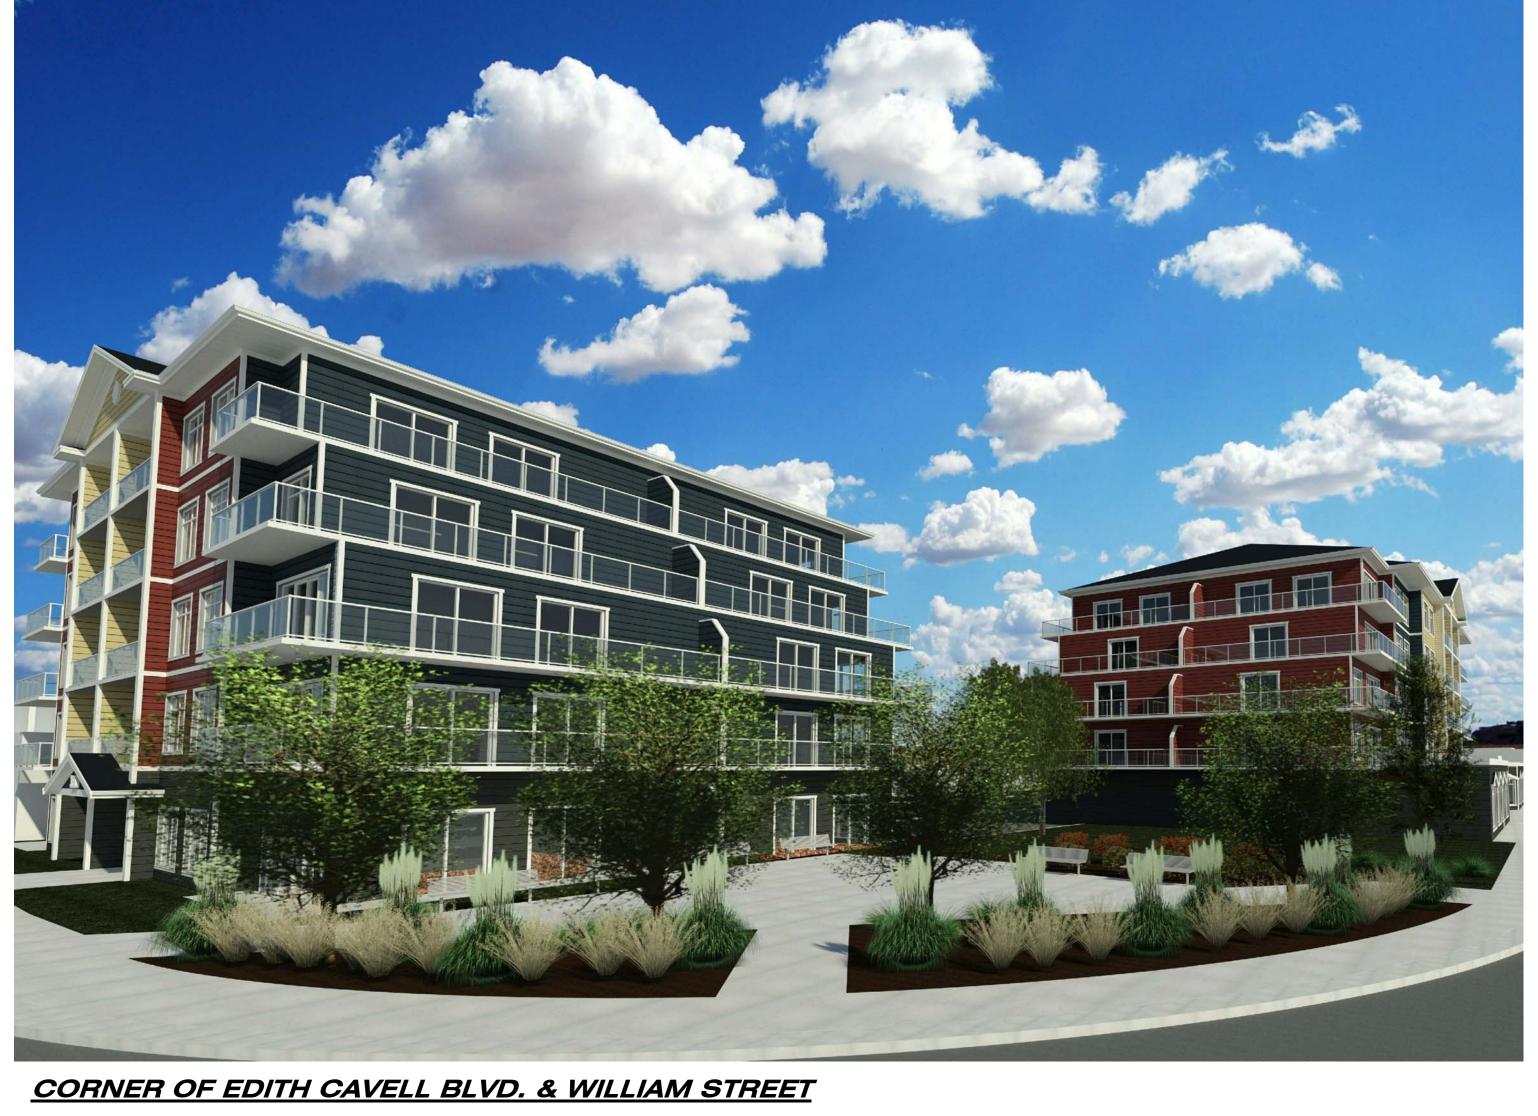

BUILDING 2 - SOUTH ELEVATION (EDITH CAVELL BLVD.)

**BUILDING 1 - WEST ELEVATION (WILLIAM STREET)** 

## RENDERINGS

DRAWING TITLE

| NO. | DATE       | ISSUED / REVISIONS                         | FILE    | SBM-18-2286 | PROJ. NO.   | SBM- |
|-----|------------|--------------------------------------------|---------|-------------|-------------|------|
| 01  | 2018-10-15 | ISSUED FOR PRELIMINARY FLR PLAN REVIEW     | SCALE   | AS NOTED    | DRAWING N   | 0.   |
| 02  | 2018-10-19 | RE- ISSUED FOR PRELIMINARY FLR PLAN REVIEW | DATE    | 2018.11.06  |             | _    |
| 03  | 2018-10-24 | ISSUED FOR PRELIMINARY ELEVATION REVIEW    | DRAWN   | ZRJE        | A           | 7,   |
| 04  | 2018-10-31 | RE-ISSUED FOR PRELIMINARY ELEVATION REVIEW | CHECKED | ТТ          |             |      |
| 05  | 2018-11-06 | ISSUED FOR S.P.A                           | PRINTED | 2018.11.06  | REVISION NO | Э.   |