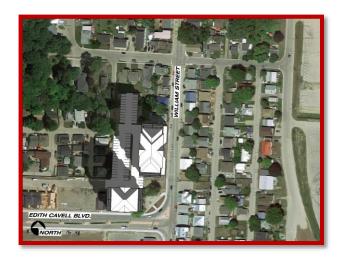

## Sun Study - Summer

Summer Solstice - June 21 – 12pm

EDITH CAVELL BLVD.

Summer Solstice - June 21 - 4pm

Summer Solstice - June 21 - 10am

Summer Solstice - June 21 – 2pm

Summer Solstice - June 21 - 6pm

www.sbmltd.ca SBM-18-2286