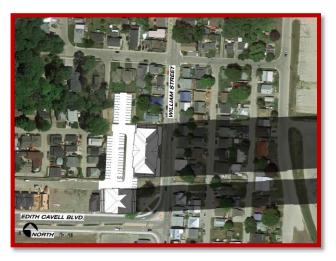

## Sun Study - Winter

Winter Solstice - December 21 - 10am

Winter Solstice - December 21 – 2pm

Winter Solstice - December 21 – 12pm

Winter Solstice - December 21 – 4pm