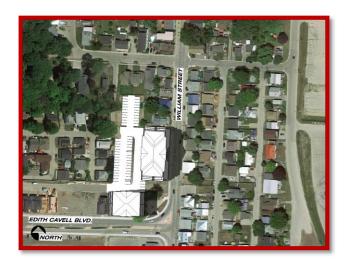

## Sun Study - Summer

Summer Solstice - June 21 – 12pm

EDITH CAVELL BLVD.

Summer Solstice - June 21 - 4pm

Summer Solstice - June 21 - 10am

Summer Solstice - June 21 – 2pm

Summer Solstice - June 21 - 6pm

www.sbmltd.ca SBM-18-2286