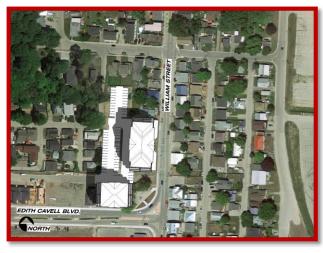

## Sun Study - Summer

Summer Solstice - June 21 – 12pm

EDITH CAVELL BLVD.

Summer Solstice - June 21 - 4pm

Summer Solstice - June 21 - 10am

Summer Solstice - June 21 – 2pm

Summer Solstice - June 21 - 6pm

www.sbmltd.ca SBM-18-2286