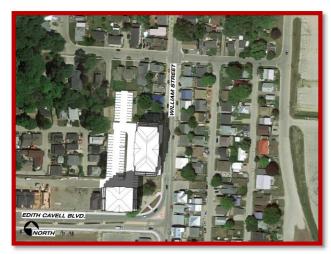

## Sun Study - Equinox

Equinox - Mar/Sept. 21 - 8am

Equinox – Mar/Sept. 21 – 12pm

Equinox – Mar/Sept. 21 – 4pm

Equinox – Mar/Sept. 21 - 10am

Equinox – Mar/Sept. 21 – 2pm

Equinox – Mar/Sept. 21 – 6pm

www.sbmltd.ca SBM-18-2286