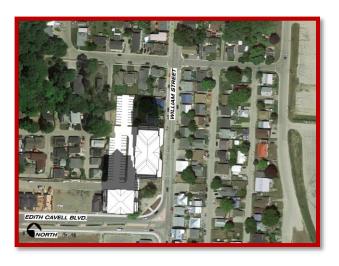

## Sun Study - Equinox

Equinox - Mar/Sept. 21 - 8am

Equinox – Mar/Sept. 21 – 12pm

Equinox – Mar/Sept. 21 – 4pm

Equinox – Mar/Sept. 21 - 10am

Equinox – Mar/Sept. 21 – 2pm

Equinox – Mar/Sept. 21 – 6pm

www.sbmltd.ca SBM-18-2286