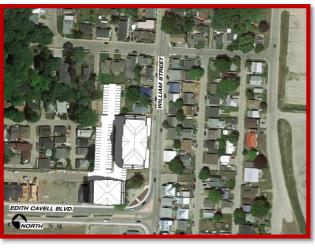

## Sun Study - Equinox

Equinox - Mar/Sept. 21 - 8am

Equinox – Mar/Sept. 21 – 12pm

Equinox – Mar/Sept. 21 – 4pm

Equinox – Mar/Sept. 21 - 10am

Equinox – Mar/Sept. 21 – 2pm

Equinox – Mar/Sept. 21 – 6pm

www.sbmltd.ca SBM-18-2286