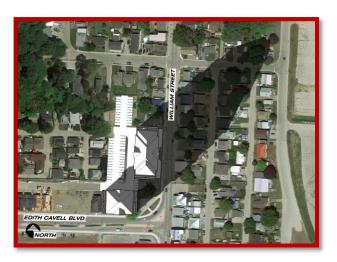

## Sun Study - Winter

Winter Solstice - December 21 - 10am

Winter Solstice - December 21 – 2pm

Winter Solstice - December 21 – 12pm

Winter Solstice - December 21 – 4pm